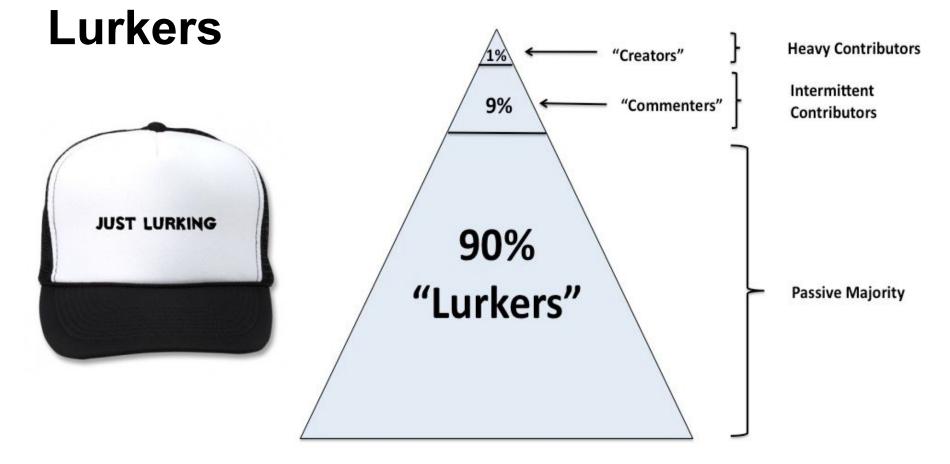

# Stages of Development

Groups include consumers participating in at least one of the indicated activities at least monthly

90:9:1 The Social Media Engagement Rule: The Lurkers, Commenters & Creators

| witter                                                                                                                                           | Huma Profile Find      | People Settings Help Sign out |
|--------------------------------------------------------------------------------------------------------------------------------------------------|------------------------|-------------------------------|
| What are you doing?                                                                                                                              | 140                    | newfacebooksser               |
| I'm creating a Twitter Tutorial for my loyal Blog Readers!<br>ess than 5 seconds ago                                                             | sortion :              | Home                          |
| Warning! Cont sign into telle Twitter con trom a DM Rhout                                                                                        | geld you no more       | Steplies                      |
| o_0 Readers! <u>Include Control and Frence</u>                                                                                                   | al for my loyal Blog 🔅 | Direct Messages 0             |
| 2urfuture Amazing Video, never seen anything                                                                                                     | Favorites              |                               |
| about a hours ago from web                                                                                                                       | Everyone               |                               |
| ANOW THAT EVERYONE OF YOU ARE SPECIAL<br>FOR FOLLOWING! about 5 from and from and                                                                | Following set          |                               |
| 2 contracture To all my tweeting tweeps out their. The take the day off from billter. Will be back tomorro contents about 11 Journ ago from such | Device Updates         |                               |
| A - Surfuture So Im sure They wouldn't mind me un                                                                                                | Diowing them           | and of allow therein.         |