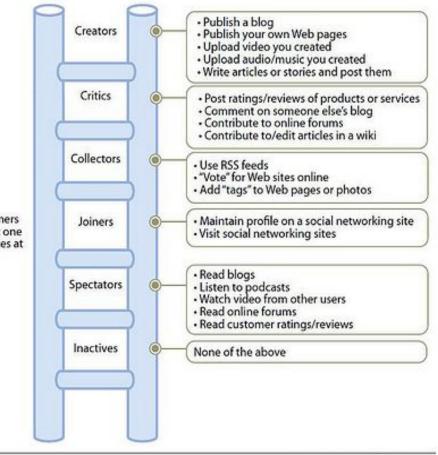

Figure 1 The Social Technographics Ladder

# Stages of Development

Groups include consumers participating in at least one of the indicated activities at least monthly

90:9:1 The Social Media Engagement Rule: The Lurkers, Commenters & Creators

| witter                                                                                                                                           | Huma Profile Find      | People Settings Help Sign out |
|--------------------------------------------------------------------------------------------------------------------------------------------------|------------------------|-------------------------------|
| What are you doing?                                                                                                                              | 140                    | newfacebooksser               |
| I'm creating a Twitter Tutorial for my loyal Blog Readers!<br>ess than 5 seconds ago                                                             | sortion :              | Home                          |
| Warning! Cont sign into telle Twitter con trom a DM Rhout                                                                                        | geld you no more       | Steplies                      |
| o_0 Readers! <u>Include Control and Frence</u>                                                                                                   | al for my loyal Blog 🔅 | Direct Messages 0             |
| 2urfuture Amazing Video, never seen anything                                                                                                     | Favorites              |                               |
| about a hours ago from web                                                                                                                       | Everyone               |                               |
| ANOW THAT EVERYONE OF YOU ARE SPECIAL<br>FOR FOLLOWING! about 5 from and from and                                                                | Following set          |                               |
| 2 contracture To all my tweeting tweeps out their. The take the day off from billter. Will be back tomorro contents about 11 Journ ago from such | Device Updates         |                               |
| A - Surfuture So Im sure They wouldn't mind me un                                                                                                | Diowing them           | and of allow therein.         |