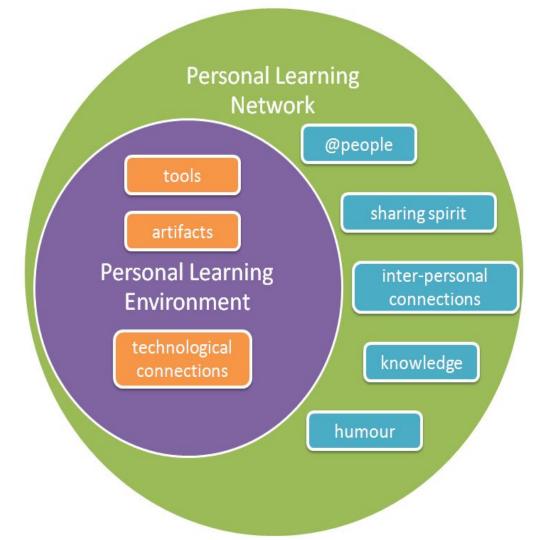

# What is a PLN?

### Personal learning network

From Wikipedia, the free encyclopedia

A personal learning network is an informal learning network that consists of the people a learner interacts with and derives knowledge from in a personal learning environment. In a PLN, a person makes a connection with another person with the specific intent that some type of learning will occur because of that connection.<sup>[1][2]</sup>

Personal learning networks share a close association with the concept of personal learning environments. Martindale & Dowdy <sup>[5]</sup> describe a PLE as a "manifestation of a learner's informal learning processes via the Web".