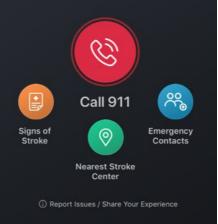

### Stroke Awareness Foundation app

Stroke is a Medical Emergency. Call 911 Immediately! Ask to be transported to a Certified Stroke Center.