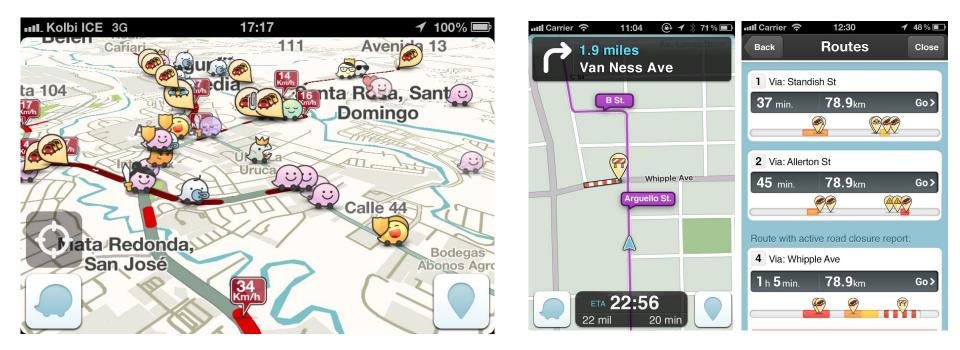

### .ul 😤 🗖

Trips

Upcoming

San Francisco, CA, January... Sat, Jan 16-Mon, Jan 18, 2021 (3 days)

Past

Phoenix, AZ, December 20... Thu, Dec 31, 2020-Mon, Jan 4, 2021 (5 days)

Ontario Sat, Dec 26-Mon, Dec 28, 2020 (3 davs)

San Francisco

N

Pro

Trips

Alerts

Girls To Idaho Sat, Dec 19-Wed, Dec 23, 2020 (5 days)

More

# Microsoft To Do

- L's with you wherever you go
- □ Make as many lists as you want
- □ Accessible by computer
- □ Can share lists
- Can be scheduled for certain days and times
- □ Can be assigned to other people

| 7:1 | 4                 | 'II 🕹 🔳 |
|-----|-------------------|---------|
| DL  | Dr. Lisa Gonzales | Q       |
| 0   | My Day            |         |
| 습   | Important         |         |
| Ö   | Planned           |         |
| 2   | Assigned to you   |         |
| ⊘   | Tasks             | 1       |
| ≡   | Weekend           |         |
| ≣   | Shopping          | 1       |
| ≔   | Mt Diablo         |         |
| ≔   | Quotes            | 2       |
| ≔   | Songs             | 4       |
| ≔   | Bucket ᅅ          | 14      |
| ≔   | Five Daily Tasks  | 5       |
| ≔   | IBB               | 5       |
| ≣   | Run365            | 1       |
| +   | New List          | ct      |

| 7:10                                 |               |           |              |
|--------------------------------------|---------------|-----------|--------------|
| SUN<br>28<br>Calendar                | Utilities     | Settings  | Camera       |
| LinkedIn                             | Safari        | То Do     | MyFitnessPal |
| Twitter                              | Sleep Cycle   | Waze      | Fitbit       |
| yelpæ                                | 5<br>Journal  | VCHIEF.   | so sh        |
| Cedition<br>Evaluation               | Libby         | Messenger | Pulse        |
| 499.00<br>* =<br>00 +<br>10 Key Univ | Gree LOODDOOD |           | 20           |
|                                      | •••           | •••       | 13           |
|                                      |               |           | f            |